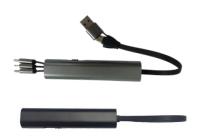

## **K8387CDE**

2-in-3 Retractable Charging Data Cable, Type-C/USB-A to Type-c/Lightning/Micro, Metal Case, PD60W, Length 28cm

## **K8387CHS**

Spring Retractable Charging Data Cable, Lightning, Micro USB-A, Type-C 4-in-1, PD65W, Pink/Blue/Green/Yellow Cable Selection 480mbps, Length: 150cm