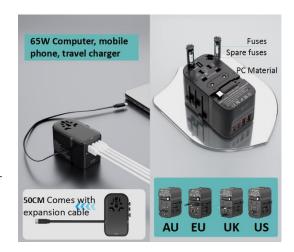

# KPCT06A

65W Computer, Mobile Phone, Travel Charger, Comes With Expansion Cable 50CM,PC Obstructive Material, W/ Fuses INPUT:100VAC-250VAC 10A OUTPUT: 2\*QC3.0-18W 2\*Type-C PD20W

Cable Type-C PD:65W