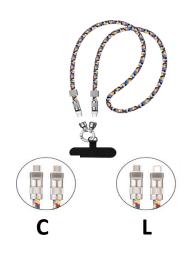

### **K8387CDC**

Mobile Phone Anti-loss
Braided Lanyard Charging Data
Cable, Metal Shell, PD65W
(C) Type-C to Type-C
(L) Type-C to Lightning,
Length 30cm & 120cm

Multi-function Keychain Design

You can use it as a keychain, or carry on your bag, phone case, allowing easy access wherever you g