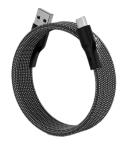

### K8387UC24BB

Reinforced USB A To USB C Cable Charging + Data Transfer Length 1.2Meters CU24Awg\*2C+CU30Awg\*2C Aluminum Housing Connectors Coated With Nylon And Stainless Steel Spring Supports 3A