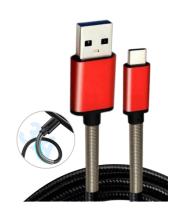

### K8387UC24BB

Reinforced USB A To USB C Cable Charging + Data Transfer Length 1.2Meters CU24Awg\*2C+CU30Awg\*2C Aluminum Housing Connectors Coated With Nylon And Stainless Steel Spring Supports 3A

### K83872C24BB

Reinforced USB C To USB C Cable Charging + Data Transfer Length 1.2 Meters CU24Awg\*2C+CU30Awg\*2C Aluminum Housing Connectors Coated With Nylon And Stainless Steel Spring Supports 3A