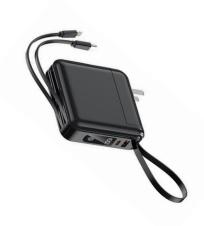

## KCHM06A

Portable 15000mah Mobile
Power Supply With AC Charging
Plug + Type-C & Lightning
Charging Cable

Input: 100-240V AC 50/60HZ Output: Type-C + QC3.0 PD:

20W