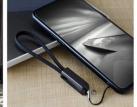

## **K8387CDE**

2-in-3 Retractable Charging Data Cable, Type-C/USB-A to Type-c/Lightning/Micro, Metal Case, PD60W, Length 28cm