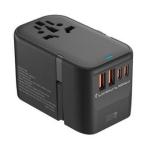

# KPCT06A

65W Computer, Mobile Phone, Travel Charger, Comes With Expansion Cable 50CM,PC Obstructive Material, W/ Fuses INPUT:100VAC-250VAC 10A OUTPUT: 2\*QC3.0-18W 2\*Type-C PD20W

Cable Type-C PD:65W