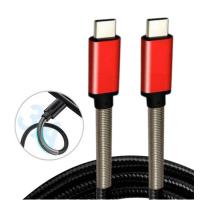

### **K8387CDC**

Mobile Phone Anti-loss
Braided Lanyard Charging Data
Cable, Metal Shell, PD65W
(C) Type-C to Type-C
(L) Type-C to Lightning,
Length 30cm & 120cm

Multi-function Keychain Design

You can use it as a keychain, or carry on your bag, phone case, allowing easy access wherever you g