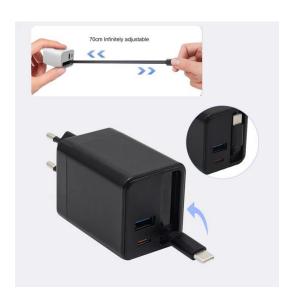

# KCHB02A

Type-C 65cm Retractable Cable QC3.0 & Type-C Dual Charger Input: 100-240V AC 50/60HZ Output: Type-C PD: 45W QC3.0 15W