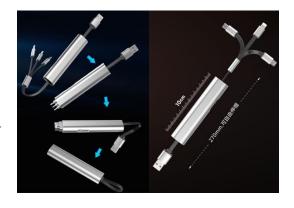

## **K8387CDE**

2-in-3 Retractable Charging Data Cable, Type-C/USB-A to Type-c/Lightning/Micro, Metal Case, PD60W, Length 28cm

## **K8387CHS**

Spring Retractable Charging Data Cable, Lightning, Micro USB-A, Type-C 4-in-1, PD65W, Pink/Blue/Green/Yellow Cable Selection 480mbps, Length: 150cm

# **K8387CHD**

Magnetic Self-Retracting Multi-Function Fast Charging Data Cable, Lightning, Micro USB-A, Type-C 4-in-1, 240W (Max) 480mbps Length: 120cm