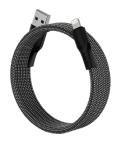

### K83872C24BB

Reinforced USB C To USB C Cable Charging + Data Transfer Length 1.2 Meters CU24Awg\*2C+CU30Awg\*2C Aluminum Housing Connectors Coated With Nylon And Stainless Steel Spring Supports 3A