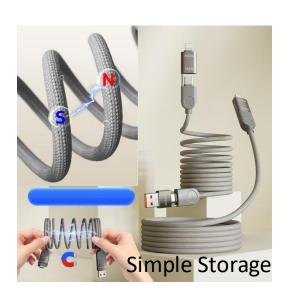

# **K8387CHD**

Magnetic Self-Retracting Multi-Function Fast Charging Data Cable, Lightning, Micro USB-A, Type-C 4-in-1, 240W (Max) 480mbps Length: 120cm

### **K8387CEA**

Magnetic Self-Retracting Multi-Function Fast Charging Data Cable, 65W, USB-A to Type-C Length: 100cm

## **K8387CEB**

Magnetic Self-Retracting
Multi-Function Fast Charging
Data Cable, 65W
USB-A to Lightning,
Length: 100cm

### **K8387CEC**

Magnetic Self-Retracting Multi-Function Fast Charging Data Cable, 65w Type-C to Type-C Length: 100cm