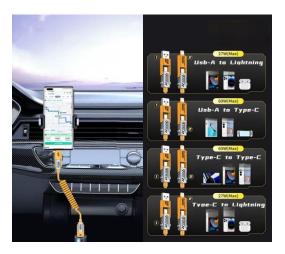

# **K8387CHD**

Magnetic Self-Retracting Multi-Function Fast Charging Data Cable, Lightning, Micro USB-A, Type-C 4-in-1, 240W (Max) 480mbps Length: 120cm