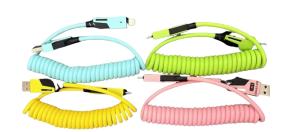

## **K8387CHS**

Spring Retractable Charging Data Cable, Lightning, Micro USB-A, Type-C 4-in-1, PD65W, Pink/Blue/Green/Yellow Cable Selection 480mbps, Length: 150cm