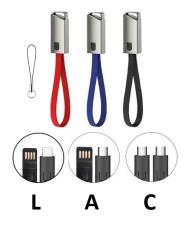

## **K8387CDB**

Keychain Charging Data Cable, Metal Case, With Lanyard, (C) Type-C to Type-C 60W, (A) USB-A to Type-C 30W, (L) USB-A to Lightning 10W, Red/Blue/Black Cable Options, Length 16cm