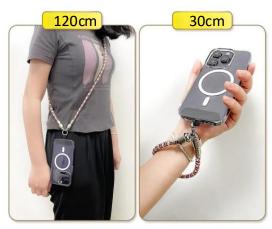

### **K8387CDC**

Mobile Phone Anti-loss
Braided Lanyard Charging Data
Cable, Metal Shell, PD65W
(C) Type-C to Type-C
(L) Type-C to Lightning,
Length 30cm & 120cm

Multi-function Keychain Design

You can use it as a keychain, or carry on your bag, phone case, allowing easy access wherever you g