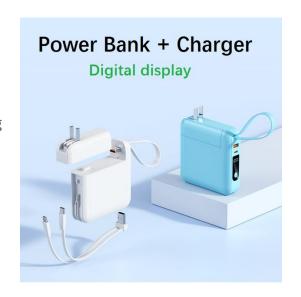

## KCHM06A

Portable 15000mah Mobile
Power Supply With AC Charging
Plug + Type-C & Lightning
Charging Cable

Input: 100-240V AC 50/60HZ Output: Type-C + QC3.0 PD:

20W