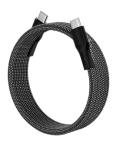

### K83872C24BB

Reinforced USB C To USB C Cable Charging + Data Transfer Length 1.2 Meters CU24Awg\*2C+CU30Awg\*2C Aluminum Housing Connectors Coated With Nylon And Stainless Steel Spring Supports 3A